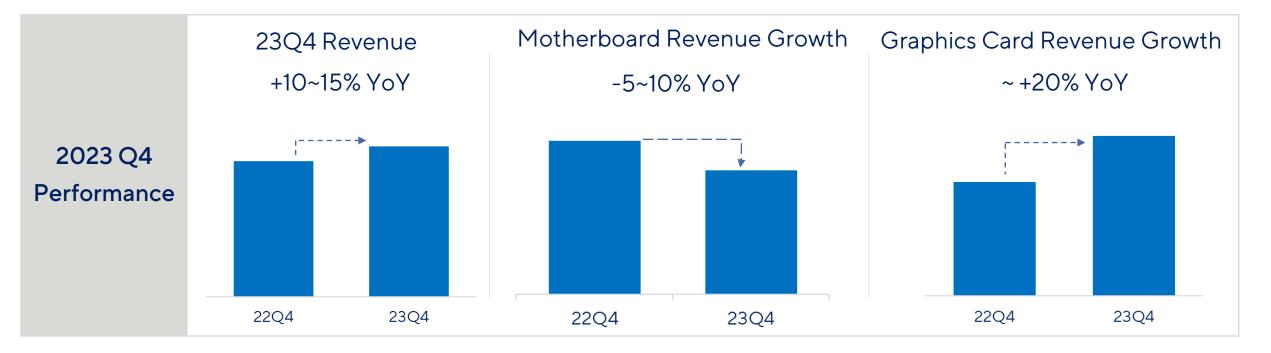

### Open Platform Business Group

- Strengthened our leadership in motherboards and graphics cards with No.1 market share
- Business Highlights
- Commercial motherboard revenue +23% YoY, workstation MB revenue +43% YoY
- ROG Maximus Z790 APEX Encore set a new world record with a 9,044 GHz CPU frequency for Intel processors, and ROG Crosshair X670E Gene achieved a DDR5 frequency of 10,600 MHz on AMD platforms.