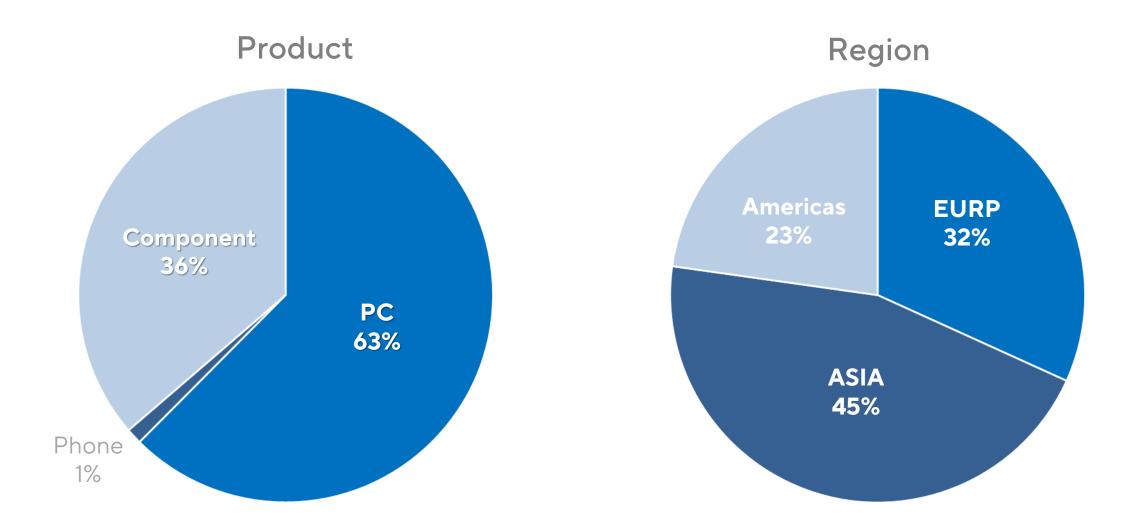

(unaudited brand consolidated financials)

**ISUS** IN SEARCH OF INCREDIBLE

**ISUS** IN SEARCH OF INCREDIBLE

- PC QoQ -10%
- Component QoQ +15~25%