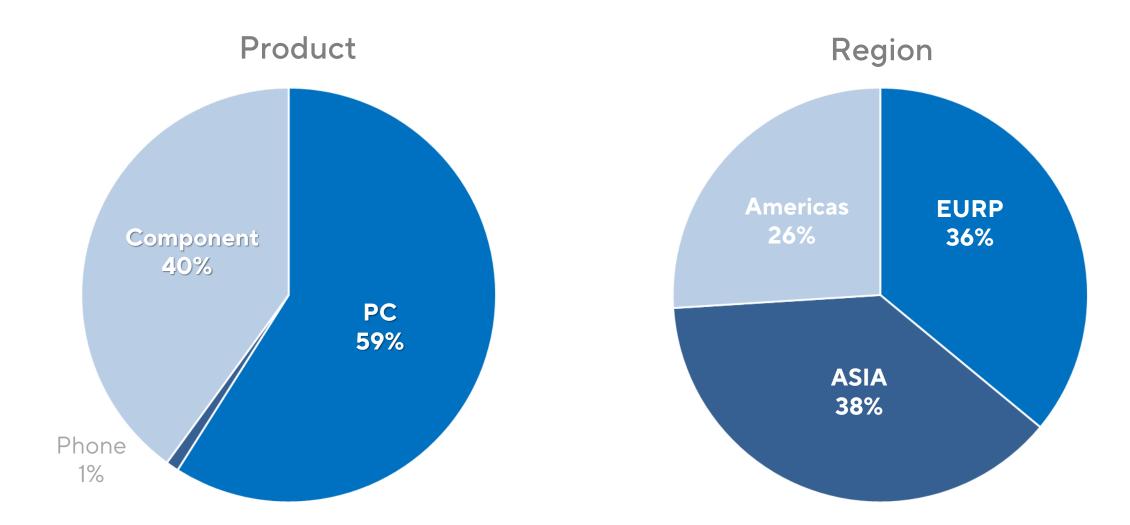

(unaudited brand consolidated financials)

**ISUS** IN SEARCH OF INCREDIBLE

**ISUS** IN SEARCH OF INCREDIBLE

- PC QoQ -10%
- Component QoQ +15~25%