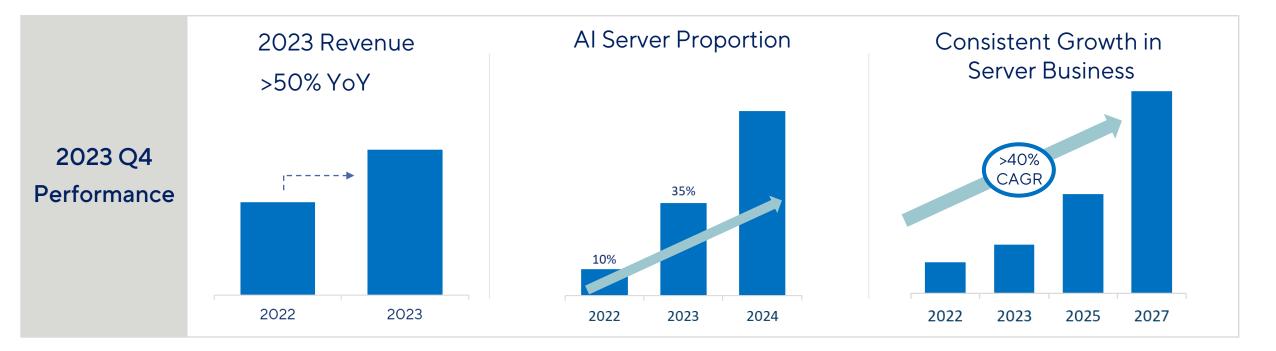

### Server Business

- Business Highlights
- Server business revenue grew >50% in 2023, driven by the robust demand for AI servers
- ASUS is well-prepared to capture the AI opportunities in hybrid cloud and edge computing